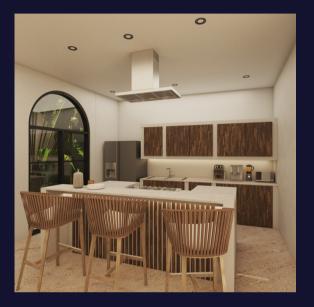

### 01 Kitchen

A large kitchen in the common arean In this house, will allow you to cook while enjoying the company of your family. The island in the center with a will enjoy a double view of the pool small dining bar is the ideal design.