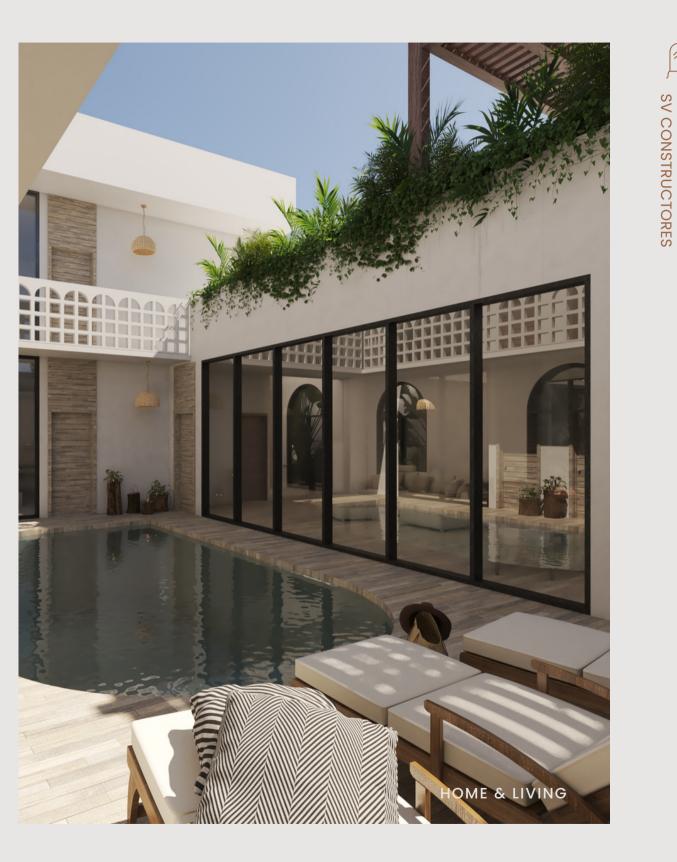

# PLANNING

Ţ

Central pool surrounded by a deck hallway ready to enjoy. You can observe the pool and be surprised by its wonderful view from any room..

A space designed to enjoy the sun while sharing time with your friends or family in the pool, the sun terrace in front of a wall finished in Mayan stone will be the perfect place.

HOME & LIVING