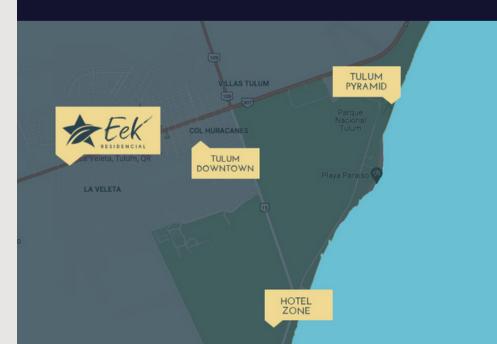

### REGION 05 TULUM, QUINTANA ROO MX

| Tulum Beach         | 10 min |
|---------------------|--------|
| Tulum Dowtown       | 5 min  |
| Tulum Airport       | 30 min |
| Station Mayan Train | 20 min |
| Cancún Airport      | 2 hrs  |
| Playa del Carmen    | 45 min |
| Pto. Aventuras      | 30 min |
| Coba                | 30 min |
| Bacalar             | 2 hrs  |

### LOCATED IN CLOSE PROXIMITY TO SIGNIFICANT DESTINATIONS.

### REGION 05 TULUM, QUINTANA ROO MX

| Maranatha Medical Center           | 11 min |  |
|------------------------------------|--------|--|
| CAM Amerimed Tulum                 | 9 min  |  |
| Costamed Tulum Hospital            | 11 min |  |
| Gypsea Market                      | 1 min  |  |
| Select Chedraui                    | 9 min  |  |
| Super AKI                          | 10 min |  |
| TRILINGUE IN NAJIL XOOK TULUM2 min |        |  |
| Study Center                       |        |  |
| Instituto Vittorio Monteverdi      | 6 min  |  |

### URBAN FACILITIES