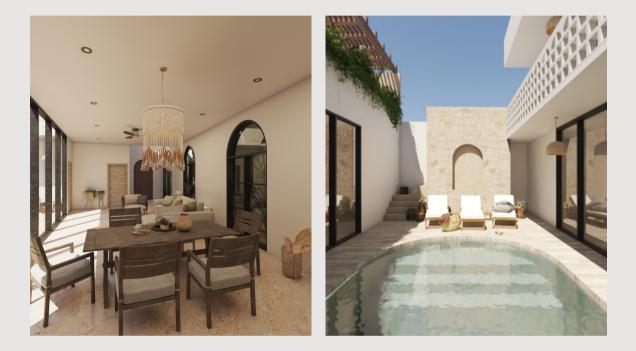

### Concept Eco-Chic & Modern

You can relax from any of the spaces in this house, the living room, dining room and kitchen are connected for your comfort, at the same time you will enjoy a double view of the pool and the interior garden that share this space.

# PLANNING

Ţ

Central pool surrounded by a deck hallway ready to enjoy. You can observe the pool and be surprised by its wonderful view from any room..

A space designed to enjoy the sun while sharing time with your friends or family in the pool, the sun terrace in front of a wall finished in Mayan stone will be the perfect place.