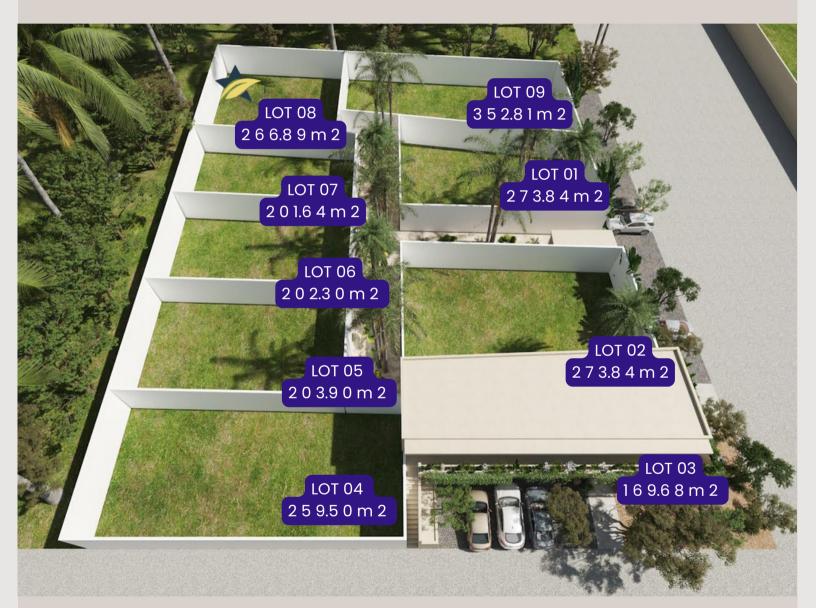

# QUALITY

Eek' Residencial II is an eight units luxury homes and one comercial área of 270 sqmts. With mature visión from developers they have made a configuration of lots from 200 sqmts to 350 sqmts wich have designed homes from 200 sqmts to 500sqmts with three to nine bedroom.

# CONSTRUCTION CARACTERISTICS

Location Región 05 | Tulum, Quintana Roo, Mx Units 8 lots | 1 comercial area Project area m2 2,930.00 m2

Project area 2,930.00 m2 8 residential lots 1 Comercial area 169.68 m2 Parking area 418.00 m2 Walkways 271.00 m2