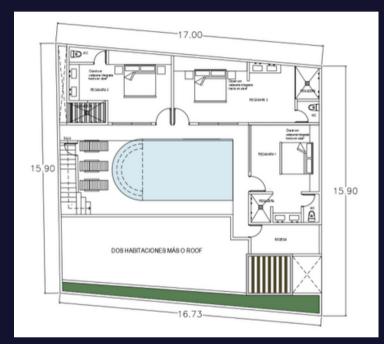

#### **Ground floor:**

- Water mirror
- Anteroom
- Living room
- Dinning room
- Kitchen
- 1/2 bathroom
- Laundry room
- 3 bedroom
- 3 bathroom Pool
- Deck walkway
- Sundeck
- Interior garden

### Top floor

- 3 bedroom
- 3 bathroom
- Store
- Roof
- Grill
- Terrace

#### Ground floor:

- Water mirror
- Anteroom
- Living room
- Dinning room
- Kitchen
- 1/2 bathroom
- Laundry room
- 3 bedroom
- 3 bathroom Pool
- Deck walkway
- Sundeck
- Interior garden

#### Top floor:

- 3 bedroom
- 3 bathroom
- Store
- Roof
- Grill
- Terrace

327.00 m2 construction 25.00 m2 pool 55.00 m2 roof/terrace 15.00 m2 interior garden