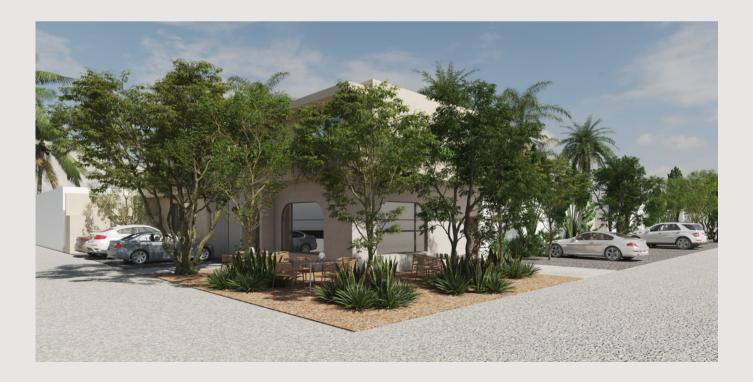

# PLANNING

Ţ

Central pool surrounded by a deck hallway ready to enjoy. You can observe the pool and be surprised by its wonderful view from any room..

A space designed to enjoy the sun while sharing time with your friends or family in the pool, the sun terrace in front of a wall finished in Mayan stone will be the perfect place.

### 02 Living room

The rooms have a unique and functional design. The style of Tulum is what you can see in each one. Interior garden, shower with unparalleled view, open closets, arches, w.c outside the bathroom, are some of the details that characterize this house.