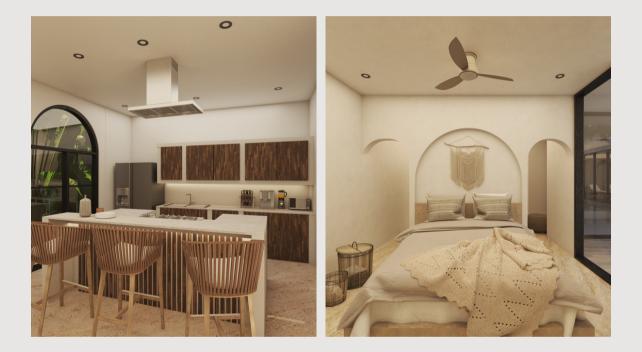

### 01 Kitchen

A large kitchen in the common arean In this house, will allow you to cook while enjoying the company of your family. The island in the center with a will enjoy a double view of the pool small dining bar is the ideal design.

### 02 Living room

The rooms have a unique and functional design. The style of Tulum is what you can see in each one. Interior garden, shower with unparalleled view, open closets, arches, w.c outside the bathroom, are some of the details that characterize this house.