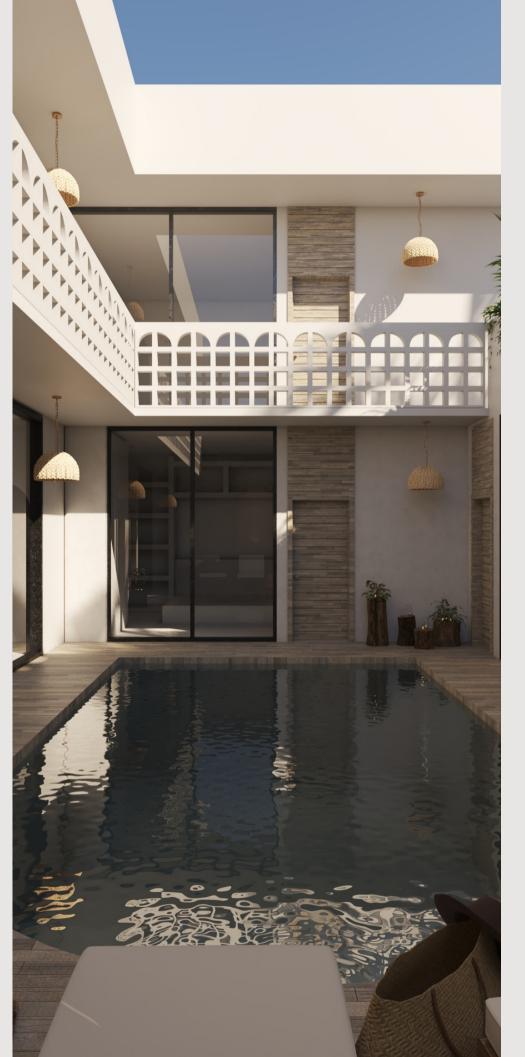

# PLANNING

Ţ

Central pool surrounded by a deck hallway ready to enjoy. You can observe the pool and be surprised by its wonderful view from any room..

A space designed to enjoy the sun while sharing time with your friends or family in the pool, the sun terrace in front of a wall finished in Mayan stone will be the perfect place.