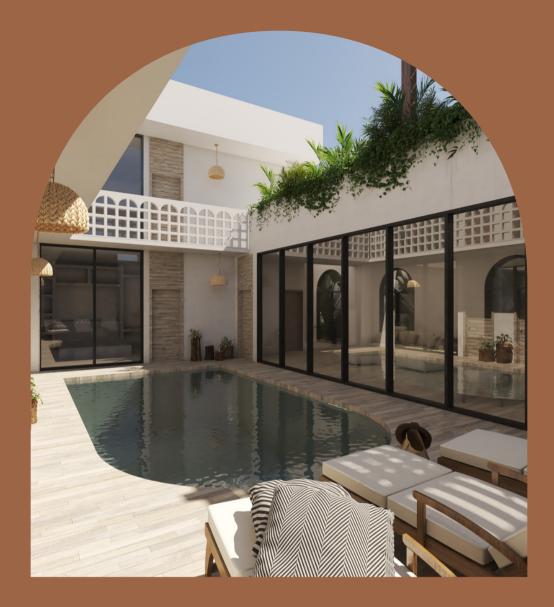

# PLANNING

Ţ

Central pool surrounded by a deck hallway ready to enjoy. You can observe the pool and be surprised by its wonderful view from any room..

A space designed to enjoy the sun while sharing time with your friends or family in the pool, the sun terrace in front of a wall finished in Mayan stone will be the perfect place.

### Concept Eco-Chic & Modern

You can relax from any of the spaces in this house, the living room, dining room and kitchen are connected for your comfort, at the same time you will enjoy a double view of the pool and the interior garden that share this space.