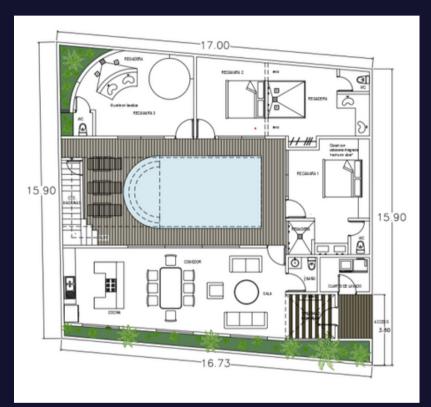

#### **Ground floor:**

- Water mirror
- Anteroom
- Living room
- Dinning room
- Kitchen
- 1/2 bathroom
- Laundry room
- 3 bedroom
- 3 bathroom Pool
- Deck walkway
- Sundeck
- Interior garden

### Top floor

- 3 bedroom
- 3 bathroom
- Store
- Roof
- Grill
- Terrace

#### Top floor:

- 3 bedroom
- 3 bathroom
- Store
- Roof
- Grill
- Terrace

327.00 m2 construction 25.00 m2 pool 55.00 m2 roof/terrace 15.00 m2 interior garden