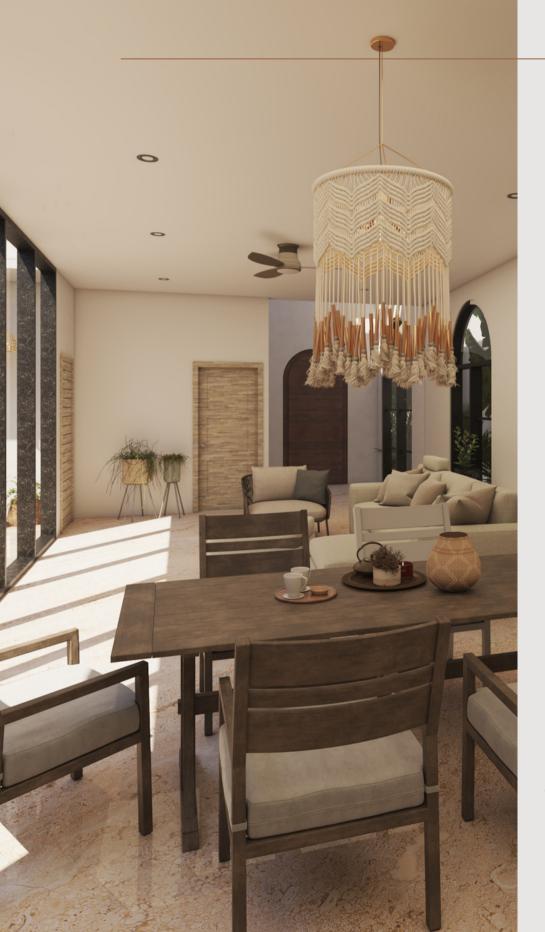

### 01 Kitchen

A large kitchen in the common arean In this house, will allow you to cook while enjoying the company of your family. The island in the center with a will enjoy a double view of the pool small dining bar is the ideal design.

### 02 Living room

The rooms have a unique and functional design. The style of Tulum is what you can see in each one. Interior garden, shower with unparalleled view, open closets, arches, w.c outside the bathroom, are some of the details that characterize this house.

### Concept Eco-Chic & Modern

You can relax from any of the spaces in this house, the living room, dining room and kitchen are connected for your comfort, at the same time you will enjoy a double view of the pool and the interior garden that share this space.