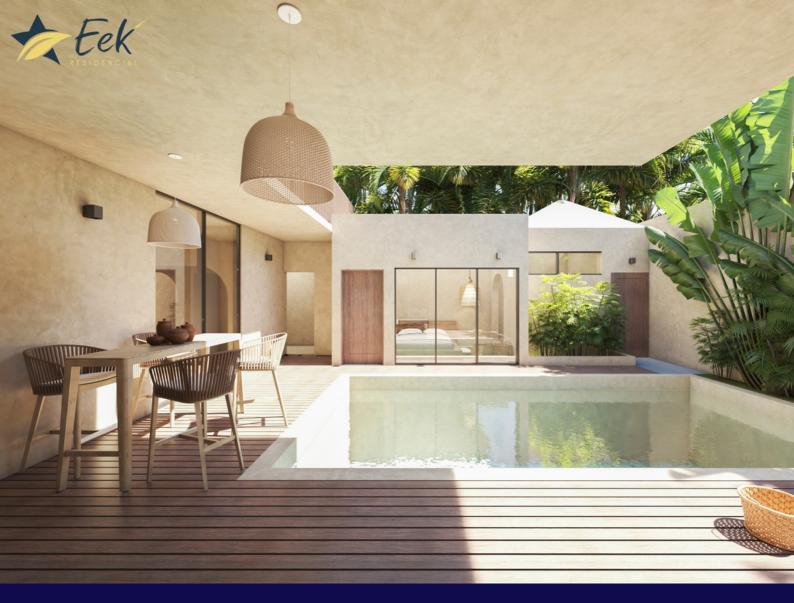

# **GROUND LEVEL**

Living room Kitchen Dining room Bedroom 1 Bathroom 1 Guest bathroom Terrace Jacuzzi Water mirror Swimming pool Pool Shower Machine Room Laundry room Garden Pathway

Ground Floor Interior area 128.50 m<sup>2</sup> Terrace 20.50 m<sup>2</sup> Roofed walkway 9 m<sup>2</sup> Pool and Jacuzzi 25 m<sup>2</sup> BUILT GROUND FLOOR 183 m<sup>2</sup> Green areas 43 m<sup>2</sup> Water mirror and access pathway 17 m<sup>2</sup>

# TOP LEVEL

Master Bedroom Master Bathroom Outdoor Shower Terrace

Bedroom 2 Bathroom 2 Balcony