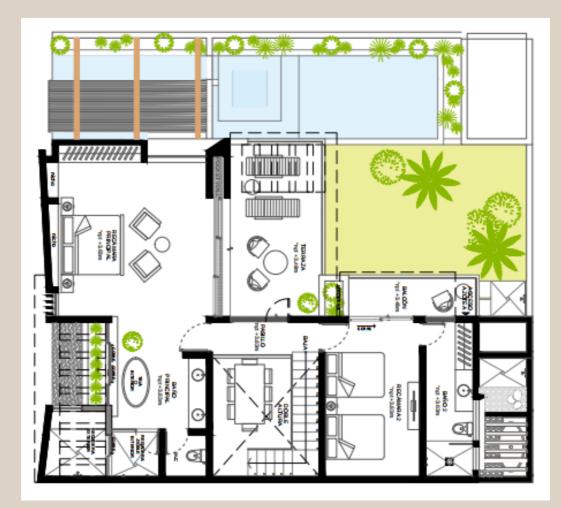

# TOP LEVEL

Master Bedroom Master Bathroom Outdoor Shower Terrace

Bedroom 2 Bathroom 2 Balcony