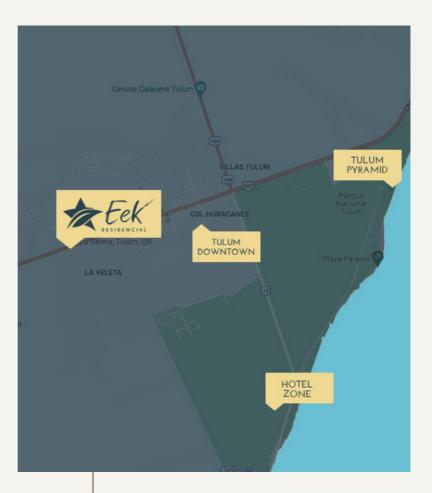

#### TULUM A GROWING PARADISE

Tulum already offers accessibility by road and proximity to the Cancun international airport. And added to this, the imminent construction of the Tulum airport has already been announced, which will provide even more connectivity to travelers. Likewise, the Mayan Train is a project that will cover Quintana Roo, Chiapas and Tabasco. Today, the planning reaches 1,500 kilometers and includes Campeche and Yucatán, which will make mobility easier for residents, and also represents an opportunity to boost growth.

Cities such as Cancun, Playa del Carmen and Tulum are the epicenter of tourist activity and foreign investment in the state.

| Tulum Beach       | 10 min |
|-------------------|--------|
| Tulum Dowtown     | 5 min  |
| Tulum Airport     | 30 min |
| Station Mayan     | 20 min |
| Train Cancún      | 2 hrs  |
| Airport Playa del | 45 min |
| Carmen Pto.       | 30 min |
| Aventuras Coba    | 30 min |
| Bacalar           | 2 hrs  |

## PROXIMITY TO SIGNIFICANT SITES.

Designed by SV Constructores

01

Region 05 Tulum, Quintana Roo Mx