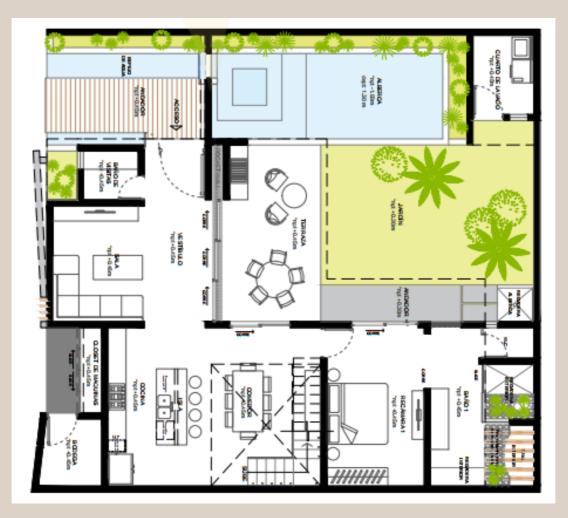

# **GROUND LEVEL**

Living room Kitchen Dining room Bedroom 1 Bathroom 1 Guest bathroom Terrace Jacuzzi Water mirror Swimming pool Pool Shower Machine Room Laundry room Garden Pathway

Ground Floor Interior area 128.50 m<sup>2</sup> Terrace 20.50 m<sup>2</sup> Roofed walkway 9 m<sup>2</sup> Pool and Jacuzzi 25 m<sup>2</sup> BUILT GROUND FLOOR 183 m<sup>2</sup> Green areas 43 m<sup>2</sup> Water mirror and access pathway 17 m<sup>2</sup>