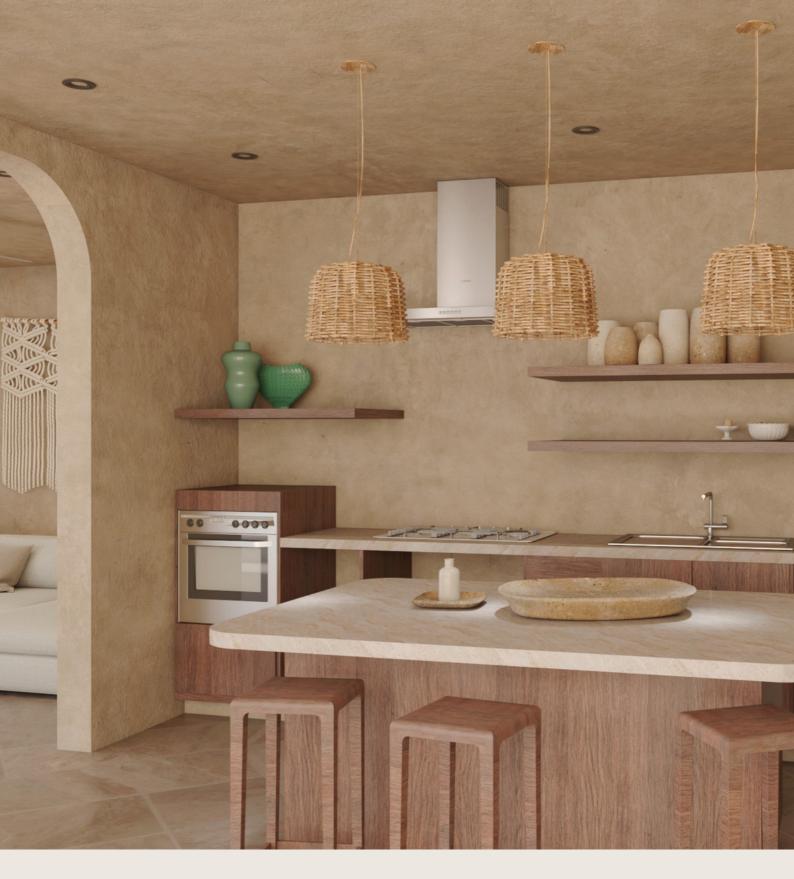

# **GROUND LEVEL**

Living room Kitchen Dining room Bedroom 1 Bathroom 1 Guest bathroom Terrace Jacuzzi Water mirror Swimming pool Pool Shower Machine Room Laundry room Garden Pathway

Ground Floor Interior area 128.50 m<sup>2</sup> Terrace 20.50 m<sup>2</sup> Roofed walkway 9 m<sup>2</sup> Pool and Jacuzzi 25 m<sup>2</sup> BUILT GROUND FLOOR 183 m<sup>2</sup> Green areas 43 m<sup>2</sup> Water mirror and access pathway 17 m<sup>2</sup>