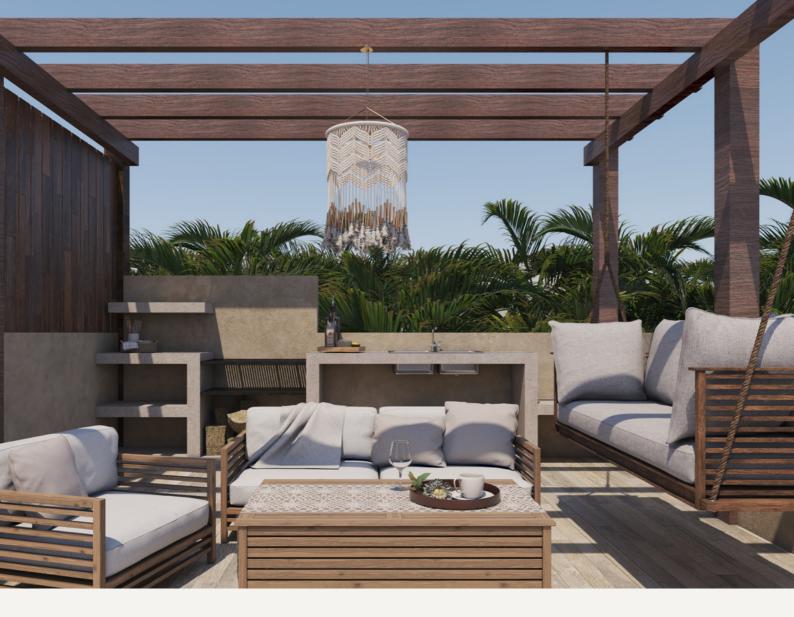

# **GROUND LEVEL**

Living room Kitchen Dining room Bedroom 1 Bathroom 1 Guest bathroom Terrace Jacuzzi Water mirror Swimming pool Pool Shower Machine Room Laundry room Garden Pathway

Ground Floor Interior area 128.50 m<sup>2</sup> Terrace 20.50 m<sup>2</sup> Roofed walkway 9 m<sup>2</sup> Pool and Jacuzzi 25 m<sup>2</sup> BUILT GROUND FLOOR 183 m<sup>2</sup> Green areas 43 m<sup>2</sup> Water mirror and access pathway 17 m<sup>2</sup>